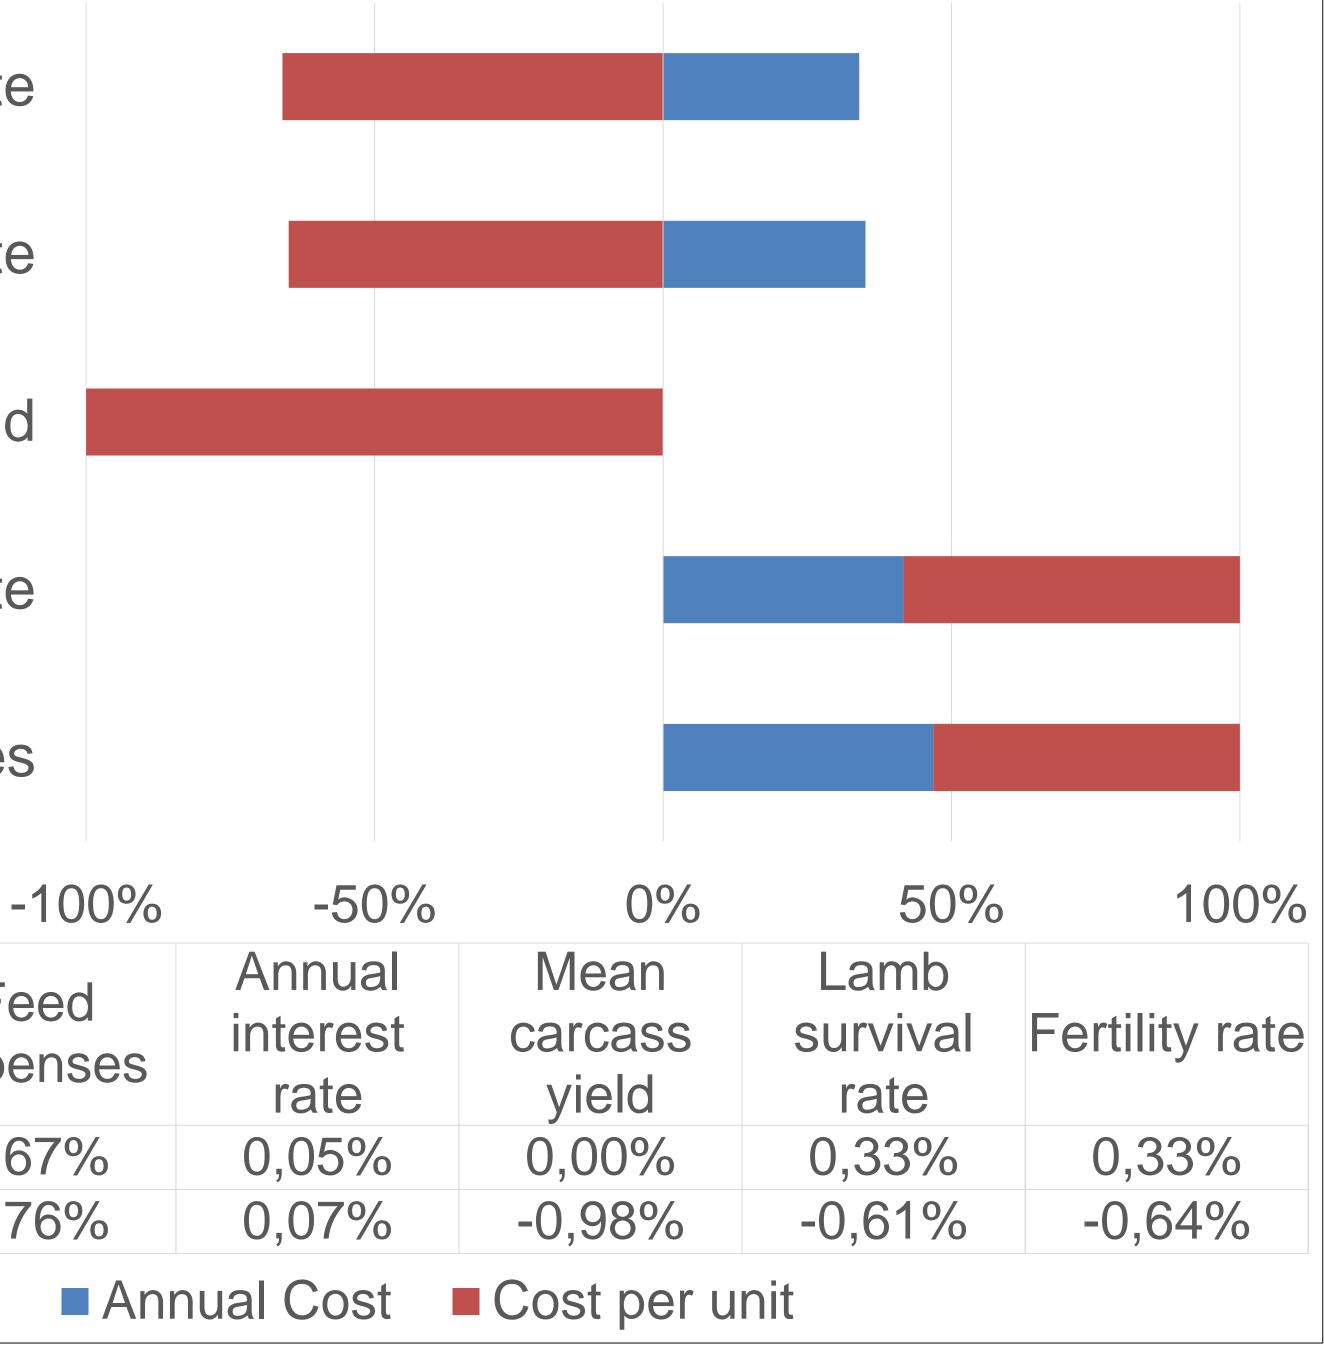

| Vethods                                           | Re                                                                                                                                                                                                                                                                                                                                                                                                                                                                                                                                                                                                                                                                                                                                                                                                                                                                                                                                                                                                                                                                                                                                                                                                                                                                                                                                                                                                                                                                                                                                                                                                                                                                                                                                                                                                                                                                                                                                                                                                                                                                                                                             |
|---------------------------------------------------|--------------------------------------------------------------------------------------------------------------------------------------------------------------------------------------------------------------------------------------------------------------------------------------------------------------------------------------------------------------------------------------------------------------------------------------------------------------------------------------------------------------------------------------------------------------------------------------------------------------------------------------------------------------------------------------------------------------------------------------------------------------------------------------------------------------------------------------------------------------------------------------------------------------------------------------------------------------------------------------------------------------------------------------------------------------------------------------------------------------------------------------------------------------------------------------------------------------------------------------------------------------------------------------------------------------------------------------------------------------------------------------------------------------------------------------------------------------------------------------------------------------------------------------------------------------------------------------------------------------------------------------------------------------------------------------------------------------------------------------------------------------------------------------------------------------------------------------------------------------------------------------------------------------------------------------------------------------------------------------------------------------------------------------------------------------------------------------------------------------------------------|
| on system<br>Variable costs, fixed<br>ors.        | Graph 1. Effection of the second stress of the seco |
| ated by the variation in<br>per carcass caused by | Fertility rate                                                                                                                                                                                                                                                                                                                                                                                                                                                                                                                                                                                                                                                                                                                                                                                                                                                                                                                                                                                                                                                                                                                                                                                                                                                                                                                                                                                                                                                                                                                                                                                                                                                                                                                                                                                                                                                                                                                                                                                                                                                                                                                 |
| ch of the considered                              | Lamb survival rate                                                                                                                                                                                                                                                                                                                                                                                                                                                                                                                                                                                                                                                                                                                                                                                                                                                                                                                                                                                                                                                                                                                                                                                                                                                                                                                                                                                                                                                                                                                                                                                                                                                                                                                                                                                                                                                                                                                                                                                                                                                                                                             |
| of this study.                                    | Mean carcass yield                                                                                                                                                                                                                                                                                                                                                                                                                                                                                                                                                                                                                                                                                                                                                                                                                                                                                                                                                                                                                                                                                                                                                                                                                                                                                                                                                                                                                                                                                                                                                                                                                                                                                                                                                                                                                                                                                                                                                                                                                                                                                                             |
| or this study.                                    | Annual interest rate                                                                                                                                                                                                                                                                                                                                                                                                                                                                                                                                                                                                                                                                                                                                                                                                                                                                                                                                                                                                                                                                                                                                                                                                                                                                                                                                                                                                                                                                                                                                                                                                                                                                                                                                                                                                                                                                                                                                                                                                                                                                                                           |
| nario                                             | Annual interest rate                                                                                                                                                                                                                                                                                                                                                                                                                                                                                                                                                                                                                                                                                                                                                                                                                                                                                                                                                                                                                                                                                                                                                                                                                                                                                                                                                                                                                                                                                                                                                                                                                                                                                                                                                                                                                                                                                                                                                                                                                                                                                                           |
| US\$ 4.81/per carcass                             | Feed expenses                                                                                                                                                                                                                                                                                                                                                                                                                                                                                                                                                                                                                                                                                                                                                                                                                                                                                                                                                                                                                                                                                                                                                                                                                                                                                                                                                                                                                                                                                                                                                                                                                                                                                                                                                                                                                                                                                                                                                                                                                                                                                                                  |
| S\$ 22,316.74/ per year                           |                                                                                                                                                                                                                                                                                                                                                                                                                                                                                                                                                                                                                                                                                                                                                                                                                                                                                                                                                                                                                                                                                                                                                                                                                                                                                                                                                                                                                                                                                                                                                                                                                                                                                                                                                                                                                                                                                                                                                                                                                                                                                                                                |
| 4.50%                                             |                                                                                                                                                                                                                                                                                                                                                                                                                                                                                                                                                                                                                                                                                                                                                                                                                                                                                                                                                                                                                                                                                                                                                                                                                                                                                                                                                                                                                                                                                                                                                                                                                                                                                                                                                                                                                                                                                                                                                                                                                                                                                                                                |
| 48.00%                                            | Fe<br>expe                                                                                                                                                                                                                                                                                                                                                                                                                                                                                                                                                                                                                                                                                                                                                                                                                                                                                                                                                                                                                                                                                                                                                                                                                                                                                                                                                                                                                                                                                                                                                                                                                                                                                                                                                                                                                                                                                                                                                                                                                                                                                                                     |
| 88.00%                                            | Annual Cost 0,6                                                                                                                                                                                                                                                                                                                                                                                                                                                                                                                                                                                                                                                                                                                                                                                                                                                                                                                                                                                                                                                                                                                                                                                                                                                                                                                                                                                                                                                                                                                                                                                                                                                                                                                                                                                                                                                                                                                                                                                                                                                                                                                |
| 85.00%                                            | Cost per unit 0,7                                                                                                                                                                                                                                                                                                                                                                                                                                                                                                                                                                                                                                                                                                                                                                                                                                                                                                                                                                                                                                                                                                                                                                                                                                                                                                                                                                                                                                                                                                                                                                                                                                                                                                                                                                                                                                                                                                                                                                                                                                                                                                              |
|                                                   |                                                                                                                                                                                                                                                                                                                                                                                                                                                                                                                                                                                                                                                                                                                                                                                                                                                                                                                                                                                                                                                                                                                                                                                                                                                                                                                                                                                                                                                                                                                                                                                                                                                                                                                                                                                                                                                                                                                                                                                                                                                                                                                                |

## **lesults and Discussion**

ct of increase by 1% of the considered e anual cost and cost per carcass.

## Conclusion

>Increasing lamb carcass yield had a greater impact on reducing unitary cost than cutting feed expenses. >Improving performance

demand good nutritional status for lambs and ewes and cutting off feed expenses may have deleterious effects on animal performance, therefore increasing cost. Elasticity analysis is a useful tool to calculate such trade-offs at the farm level.